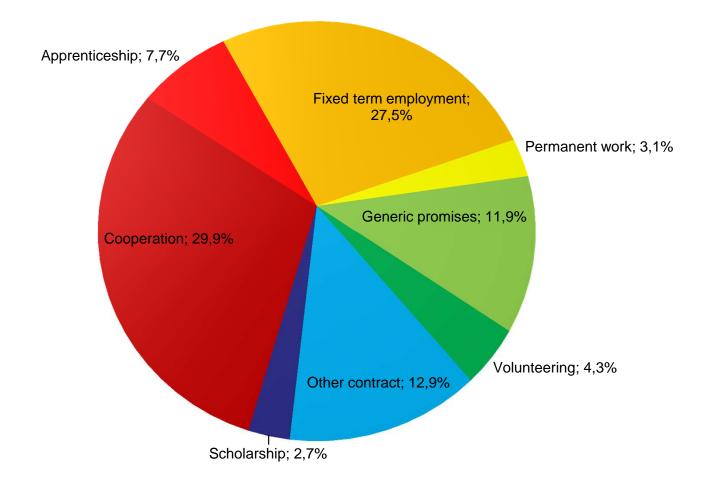

er an internship
- Find out the factors that affect positively or negatively on the chances of getting a job after completing an internship



# Final evaluation of the internship

### An email is sent to companies and to stagiares with Username and Password at the end of the experience



Online questionnaire to fill for the final evaluation



Statistical analysis by the Observatory



# Questionnaire structure

### A. General data company

B. Description of the internship (money,time etc.)

- C. Aims, activities, results (skills, job offers)
- **D. Difficulties, obstacles**
- E. Evaluation of the experience
- G. Suggestions



### WHERE?







# Type of contracts

The graduates who received a job offer have been given the opportunity to work within the following employment contracts:





### Skills/competences

At the beginning of the internship did the intern have the required skills to do his job?



# The use of ICT in Employment Services at the University of Granada





# 1. On-line guidance (Tele-counseling platform)

It is an alternative for guidance, distance guidance that allows university students to be assisted during their job search process.

this service has covered users expectations such as:

a) to make guidance accessible to users that due to personal

circumstances (living away, being abroad, handicapped students,

etc.) could not attend face to face sessions.

b) To develop in students users' competences in time management in their personal process of job securing.

c) Enhance the use of ICT in the job search process by university students.

# **Self