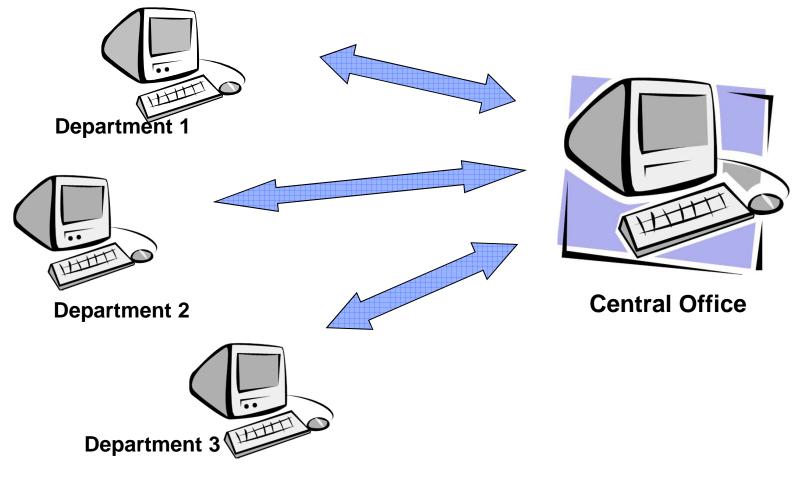

UNIVERSITÀ DEGLI STUDI DI PADOVA

Electronic Platform and Tool for Quality Measures

Gilda Rota, Career Service 24/10/2013, NIS





### **Total Internships**





### Internships abroad





# A network model





### Data base structure





### Companies access

#### • <u>www.careerservicepd.com</u>

- **O** Website in English and in Italian
- **O** To fill in their data they have to visit:
  - Internships area
  - Job placement area
- The users must register to access the services (link: company registration)
- **O** They receive username and password by email
- They are now able to enter internship and job offers in their restricted area (company login)





# Company registration

| C University of Padua - Company Registration - Windows Int                | No selection<br>AFGHANISTAN        |                    | ^                   |                 |                      |                            | ×  |
|---------------------------------------------------------------------------|-----