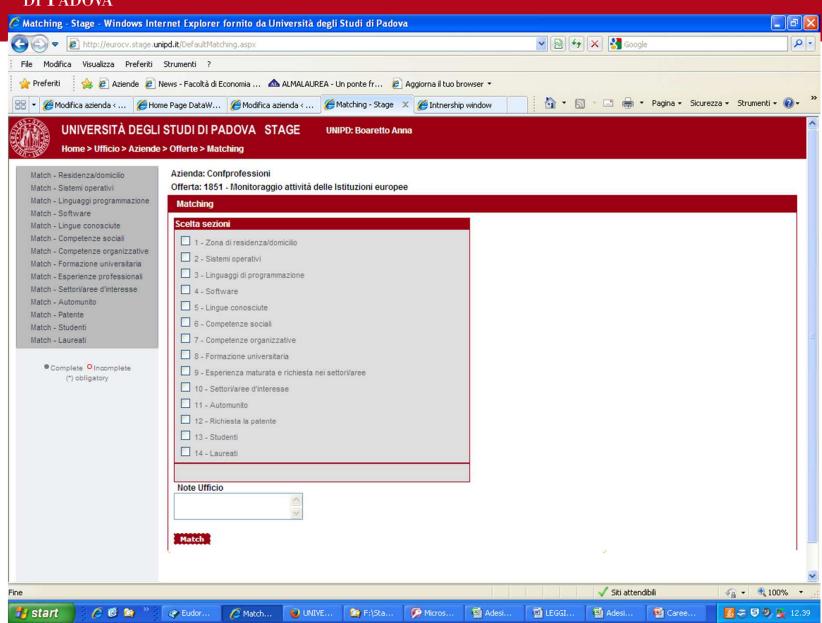

ative tool gives the chance at meeting up more efficiently with foreign companies (better understanding of foreign language, of attitude, self confidence).

Moreover, we offer companies face-to-face interviews with applicants by using the virtual *remote interviews tool*.





# Video CV instructions

- Students/graduates have to entry all the compulsory data
- O In the end a link "Video CV" appears
- Students/graduates have to accept the terms of the Privacy Protection Law
- O They have to enable the webcam
- We provide technical instructions and advices on what to say during the presentation
- Whether students/graduates don't have the webcam they can book a recording room in our office





### Video CV recording





#### Università degli Studi

### Video CV approval





### Matching





# Applications management

| UT LADU           |                                     | ment - Winde  | ws Internet Fr   | plorer form    | ito da Univ    | ersità degli Studi d | li Dadova          |           |                    |             |                 |
|-------------------|-------------------------------------|---------------|------------------|----------------|----------------|----------------------|--------------------|-----------|--------------------|-------------|-----------------|
|                   | tp://eurocv.stage. <b>un</b>        |               |                  |                |                | ersita degli studi ( |                    | v 🗟 😽 🗙   | Google             |             |                 |
|                   | sualizza Preferiti