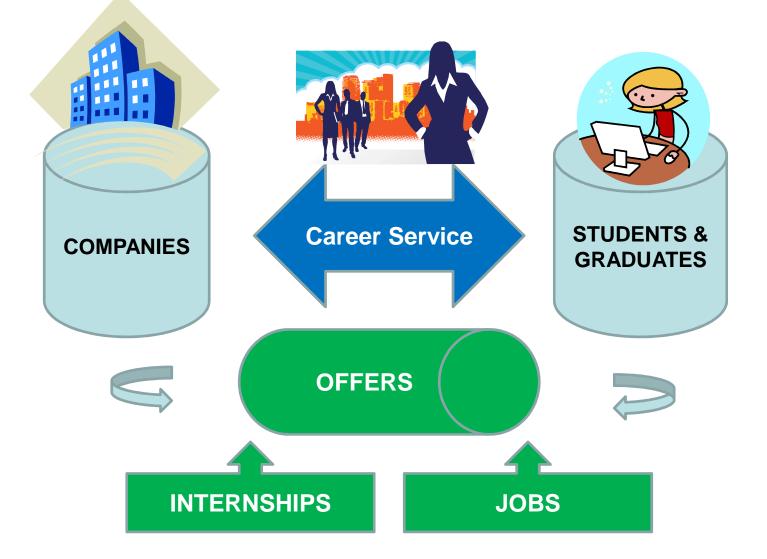

### Companies access

### Students and graduates access

www.unipd.it/stage www.unipd.it/placement www.careerservicepd.com Internships area Placement area

This service is addressed only to students and graduates of the University of Padua