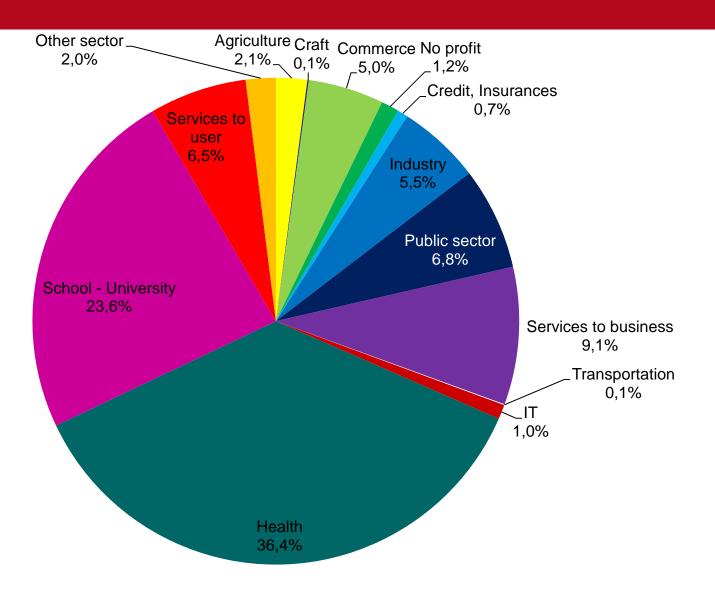

service for free







### Aims of the Observatory



- Monitor the quality of the internships
- Identify the determinants of the offer of a job after an internship
- Find out the factors that affect positively or negatively on the chances of getting a job after completing an internship



# Final evaluation of the internship

### An email is sent to companies and to stagiares with Username and Password at the end of the experience



Online questionnaire to fill for the final evaluation



Statistical analysis by the Observatory



# Questionnaire structure

### A. General data company

B. Description of the internship (money,time etc.)

- C. Aims, activities, results (skills, job offers)
- **D. Difficulties, obstacles**
- E. Evaluation of the experience
- G. Suggestions



### WHERE?







# Type of contracts

The graduates who received a job offer have been given the opportunity to work within the following employment contracts:





### Skills/competences

At the beginning of the internship did the intern have the required skills to do his job?



# The use of ICT in Employment Services at the University of Granada





# 1. On-line guidance (Tele-counseling platform)

It is an alternative for guidance, distance guidance that allows university students to be assisted during their job search process.

this service has covered users expectations such as:

a) to make guidance accessible to users that due to personal

circumstances (living away, being abroad, handicapped students,

etc.) could not attend face to face sessions.

b) To develop in students users' competence